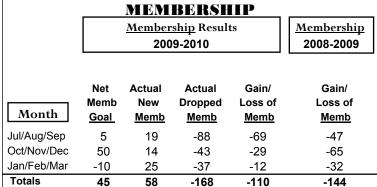

r><u>Clubs</u> | Gain/<br>Loss of<br><u>Clubs</u> |
| Jul/Aug/Sep | 1                                | 0                             | -4                                | -4                               | 0                                |
| Oct/Nov/Dec | 2                                | 0                             | 0                                 | 0                                | -1                               |
| Jan/Feb/Mar | 0                                | 0                             | 1                                 | 1                                | -1                               |

-3

**CLUBS** 

## Club Results 2009-2010 Goal, New, Dropped, Gain/Loss Jul/Aug/Sep Oct/Nov/Dec Jan/Feb/Mar Goal Actual Dropped Gain Loss C



## YTD Status Quo Clubs 2009-2010









## **Gender Comparison 2009-2010**