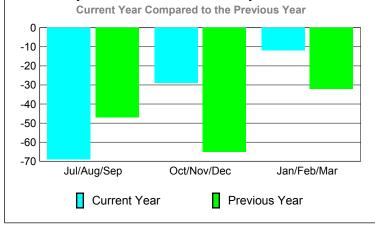

## GMT: HOWARD PATRICK LEE Location: TURKEY GMT CA: 4

-2

|             | <u>Club</u> Results<br>2009-2010 |                               |                                   |                                  | <u>Clubs</u><br>2008-2009        |
|-------------|----------------------------------|-------------------------------|-----------------------------------|----------------------------------|----------------------------------|
| Month       | New<br>Club<br><u>Goal</u>       | Actual<br>New<br><u>Clubs</u> | Actual<br>Dropped<br><u>Clubs</u> | Gain/<br>Loss of<br><u>Clubs</u> | Gain/<br>Loss of<br><u>Clubs</u> |
| Jul/Aug/Sep | 1                                | 0                             | -4                                | -4                               | 0                                |
| Oct/Nov/Dec | 2                                | 0                             | 0                                 | 0                                | -1                               |
| Jan/Feb/Mar | 0                                | 0                             | 1                                 | 1                                | -1                               |