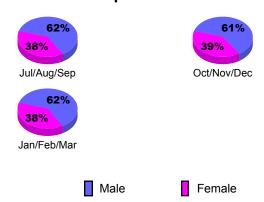

ubs</u> |
| Jul/Aug/Sep | 1                                | 0                             | -4                                | -4                               | 0                                |
| Oct/Nov/Dec | 2                                | 0                             | 0                                 | 0                                | -1                               |
| Jan/Feb/Mar | 0                                | 0                             | 1                                 | 1                                | -1                               |

-3

**CLUBS** 

## Club Results 2009-2010 Goal, New, Dropped, Gain/Loss Jul/Aug/Sep Oct/Nov/Dec Jan/Feb/Mar Goal Actual Dropped Gain Loss C



## YTD Status Quo Clubs 2009-2010









## **Gender Comparison 2009-2010**