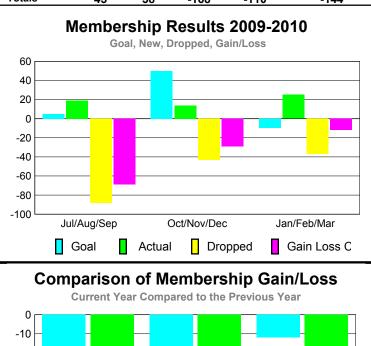

## Club Results 2009-2010 Goal, New, Dropped, Gain/Loss Jul/Aug/Sep Oct/Nov/Dec Jan/Feb/Mar Goal Actual Dropped Gain Loss C