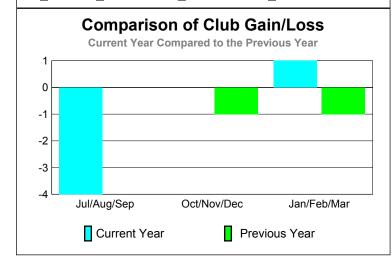

## GMT: HOWARD PATRICK LEE Location: TURKEY GMT CA: 4

-2

|             | <u>Club</u> Results<br>2009-2010 |                               |                                   |                                  | <u>Clubs</u><br>2008-2009        |
|-------------|----------------------------------|-------------------------------|-----------------------------------|----------------------------------|----------------------------------|
| Month       | New<br>Club<br><u>Goal</u>       | Actual<br>New<br><u>Clubs</u> | Actual<br>Dropped<br><u>Clubs</u> | Gain/<br>Loss of<br><u>Clubs</u> | Gain/<br>Loss of<br><u>Clubs</u> |
| Jul/Aug/Sep | 1                                | 0                             | -4                                | -4                               | 0                                |
| Oct/Nov/Dec | 2                                | 0                             | 0                                 | 0                                | -1                               |
| Jan/Feb/Mar | 0                                | 0                             | 1                                 | 1                                | -1                               |